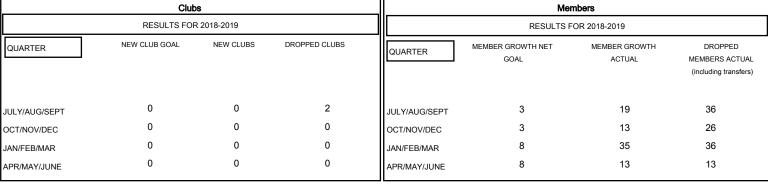

## MAHESH CHITNIS **LOCATION NEW YORK GMT CA** Clubs Members RESULTS FOR 2018-2019 RESULTS FOR 2018-2019

| DROPPED CLUBS: 2 |     |
|------------------|-----|
| DROPPED MEMBERS  |     |
| DECEASED         | 7   |
| CLUB CANCELLED   | 9   |
| OTHER            | 95  |
| TOTAL            | 111 |

| 18 CLUBS OF 37 ADDED 1 OR MORE | (   |
|--------------------------------|-----|
| NEW MEMBERS                    |     |
|                                |     |
|                                | ١ ، |
|                                |     |