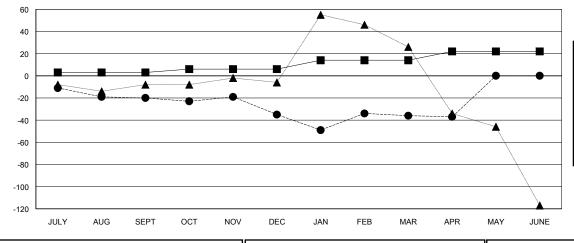

## GOALS AND ACTUAL NEW CLUBS CUMULATIVE

| -■- MEMBER GROWTH NET GOAL        |  |
|-----------------------------------|--|
| - ● - MEMBER GROWTH ACTUAL        |  |
| - ▲ - LAST YEAR MEMBERSHIP ACTUAL |  |
|                                   |  |
|                                   |  |
|                                   |  |